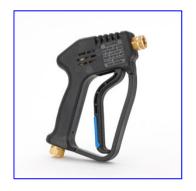

Model: <u>36141</u>

Gun

## **Specs**

| Max Flow:            | 10.5 gpm |
|----------------------|----------|
| Min Pressure:        | 0 psi    |
| Max Pressure:        | 4500 psi |
| Inlet Port Size:     | .38      |
| Discharge Port Size: | .25      |
| Type of Accessory:   | Guns     |
| Material:            | N/A      |

## **Description:**

High pressure "weep" shut-off gun with contour design and smooth trigger action reduces operator fatigue. Easily identified with blue safety latch. Durable Z-nylon body and heat resistant trigger ensures longer life and less breakage. Special safety-lock prevents unintentional operation. Stainless steel seat and ball assembly assures thousands of continuous cycles.